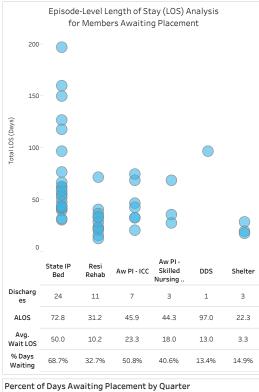

## Inpatient Dashboard - Medicaid Adults (18+)

Inpatient Psych Discharges Awaiting Placement

Avg. Adjusted LOS Diff Total Discharges # Awaited Placement % Awaiting Placement % Days Waiting Avg. Total LOS Avg. Wait LOS Avg. Acute LOS 46 38.3 2,197 2.1% 7.2% 10.3 11.1 8.0