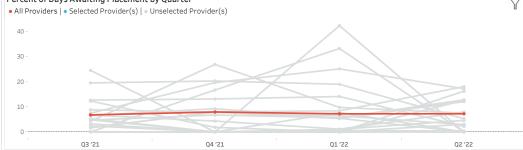

# Awaited Placement Total Discharges % Awaiting Placement % Days Waiting Avg. Total LOS Avg. Wait LOS Avg. Acute LOS Avg. Adjusted LOS Diff 49 2.3% 6.6% 31.1 10.3 2,133 11.0 0.7

Data last undated: 1/3/2023