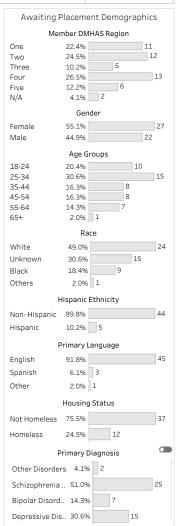

## Inpatient Dashboard - Medicaid Adults (18+)

Inpatient Psych Discharges Awaiting Placement

Avg. Adjusted LOS Diff Total Discharges # Awaited Placement % Awaiting Placement % Days Waiting Avg. Total LOS Avg. Wait LOS Avg. Acute LOS 46 38.3 2,197 2.1% 7.2% 10.3 11.1 8.0