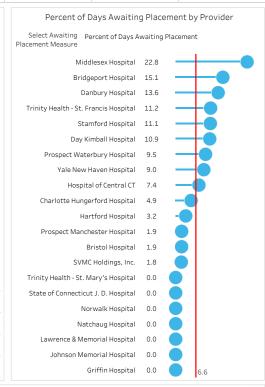

# Awaited Placement Total Discharges % Awaiting Placement % Days Waiting Avg. Total LOS Avg. Wait LOS Avg. Acute LOS Avg. Adjusted LOS Diff 49 2.3% 6.6% 31.1 10.3 2,133 11.0 0.7

Data last undated: 1/3/2023