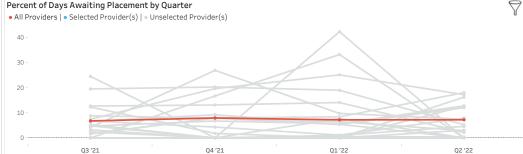

## Inpatient Dashboard - Medicaid Adults (18+)

Inpatient Psych Discharges Awaiting Placement

Avg. Adjusted LOS Diff Total Discharges # Awaited Placement % Awaiting Placement % Days Waiting Avg. Total LOS Avg. Wait LOS Avg. Acute LOS 46 38.3 2,197 2.1% 7.2% 10.3 11.1 8.0