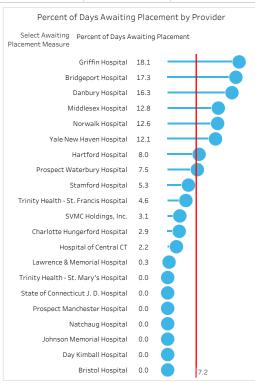

## Inpatient Dashboard - Medicaid Adults (18+)

Inpatient Psych Discharges Awaiting Placement

Avg. Adjusted LOS Diff Total Discharges # Awaited Placement % Awaiting Placement % Days Waiting Avg. Total LOS Avg. Wait LOS Avg. Acute LOS 46 38.3 2,197 2.1% 7.2% 10.3 11.1 8.0