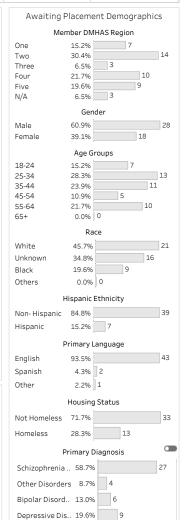

## Inpatient Dashboard - Medicaid Adults (18+)

Inpatient Psych Discharges Awaiting Placement

Avg. Adjusted LOS Diff Total Discharges # Awaited Placement % Awaiting Placement % Days Waiting Avg. Total LOS Avg. Wait LOS Avg. Acute LOS 46 38.3 2,197 2.1% 7.2% 10.3 11.1 8.0