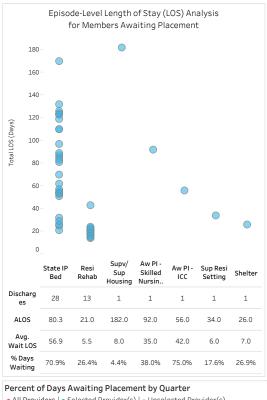

## Inpatient Dashboard - Medicaid Adults (18+)

Inpatient Psych Discharges Awaiting Placement

Avg. Adjusted LOS Diff Total Discharges # Awaited Placement % Awaiting Placement % Days Waiting Avg. Total LOS Avg. Wait LOS Avg. Acute LOS 46 38.3 2,197 2.1% 7.2% 10.3 11.1 8.0